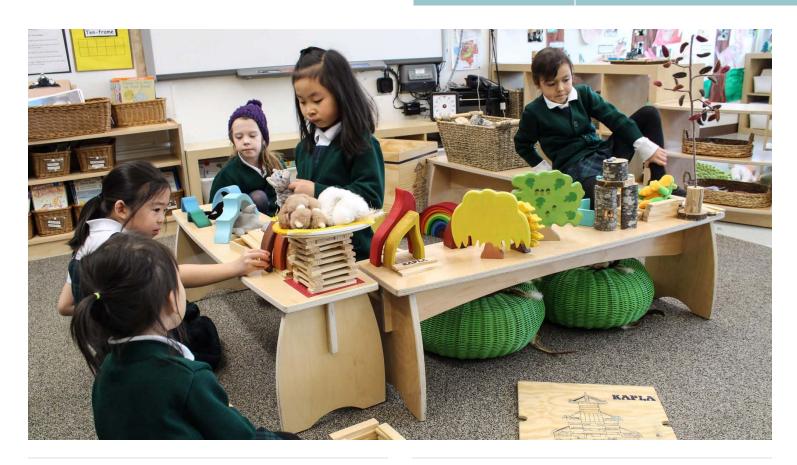

### **Description**

Our **SHARE BENCHES**, designed with the same organically curved profile and finger-friendly edges as our REACH tables, are the perfect compliment to your Natural Pod learning environment. Available in a variety of heights and lengths, the SHARE Bench can easily integrate with existing furniture and accommodate learners of all ages.

More than just a place to sit, benches offer flexibility to a space. Durable to withstand everyday use, yet light enough for educators and children to move them about the space, benches can be used as a shelf, book stand, balance beam, or flip them on their side to create a new play space. What creative uses can you come up with?