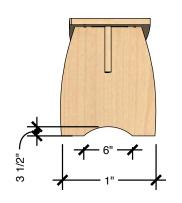

# TECHNICAL DRAWING SHARE BENCH LENGTH 44" DEPTH 12" HEIGHT 14"

Dimensions indicated are approximate. Please contact us if you require clarification.