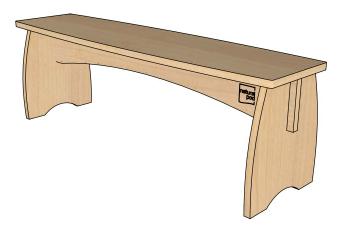

### **Description**

Our **SHARE BENCHES**, designed with the same organically curved profile and finger-friendly edges as our REACH tables, are the perfect compliment to your Natural Pod learning environment. Available in a variety of heights and lengths, the SHARE Bench can easily integrate with existing furniture and accommodate learners of all ages.

More than just a place to sit, benches offer flexibility to a space. Durable to withstand everyday use, yet light enough for educators and children to move them about the space, benches can be used as a shelf, book stand, balance beam, or flip them on their side to create a new play space. What creative uses can you come up with?