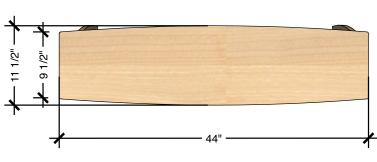

# TECHNICAL DRAWING SHARE BENCH LENGTH 44" DEPTH 12" HEIGHT 14"

Dimensions indicated are approximate. Please contact us if you require clarification.