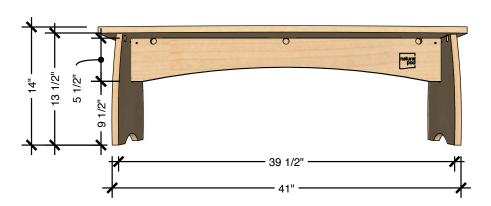

# TECHNICAL DRAWING SHARE BENCH LENGTH 44" DEPTH 12" HEIGHT 14"

Dimensions indicated are approximate. Please contact us if you require clarification.